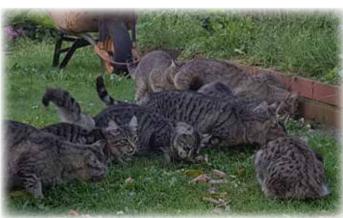

## Part of Our Community

Outpawed Rescue Trust is a registered charitable Trust set up by Hamish and Victoria Skinner. Having gained considerable experience fostering cats with another organisation, they took on two feral kittens that had been rejected as too unruly to work with. The couple, knowing cats and kittens like these often weren't given a chance, made it their goal to advocate for them and Outpawed was born.

Covering from Wellington to Horowhenua/Manawatu, the Trust's number one mission is to run a

programme to trap, treat (for any illness or injury), neuter cats and either return or relocate them.

Whether returning the cat to its original territory or relocating, no cat is released without a caretaker.

Outpawed, whose policy is to never euthanize for behaviourial reasons, runs a foster programme where cats are cared for and socialised in a foster home before rehoming. Foster homes are always sought after, anyone over 18 years old can apply to become a foster parent. Volunteers of all ages are always in demand for a variety of jobs.