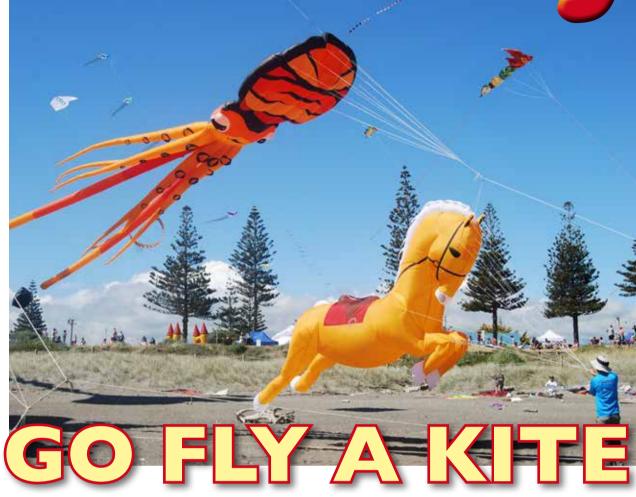

## Part of OUP Community

Otaki Kite Festival is believed to be the biggest of its kind in New Zealand. Volunteers run the festival with financial assistance from Kapiti Coast District Council, various charitable organisations and businesses.

From 2013 when Otaki Promotions Group held a small one-day kite festival, it has evolved into a huge two-day affair. Last year almost 15,000 people attended. The number of kites in the air was believed to be the most ever seen in New Zealand at any one time.