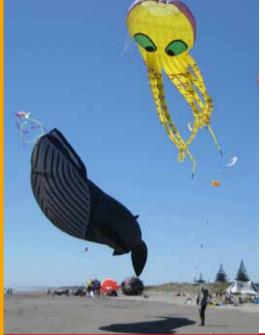

From 2013 when Otaki Promotions Group held a small one-day kite festival, it has evolved into a huge two-day affair. Last year almost 15,000 people attended. The number of kites in the air was believed to be the most ever seen in New Zealand at any one time.

Many of the stars, and first timers, will be giving their kites

a test run on Friday 4 March from Ipm until 4pm at Otaki's Marine Parade. Everyone is welcome. The Festival gets underway on Saturday and Sunday from 10am – 4pm, with live entertainment from 4 - 5pm. Admission is free, there's a free bus service from Waikanae. Kites can be purchased at the market but if you prefer just to watch, there are plenty of experts including Australian Tony Rice,