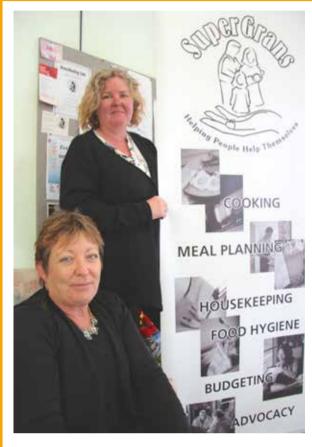

Volunteers give their expertise free to anyone over school leaving age, no referral necessary.

The team at
Horowhenua Supergrans
is co Managers Rose
Cotter J.P, and Delphi
Winters with (absent) co
ordinator Kim Braddock.
The area they cover
includes Foxton and
Beach, Levin, Shannon,
and south as far as Otaki.

## Horowhenua Supergrans

Working one on one, in a client's own home or conducting group workshops, Supergrans can be Super granddads or don't have to be Grans at all. Volunteers are as varied, in age and background, as the people they mentor.

Supergrans Aotearoa (Inc) is a charitable, voluntary organisation helping people, free of charge, to help themselves. If there's a life skill you really want to master, Supergrans will do their best to source a volunteer able to show you.