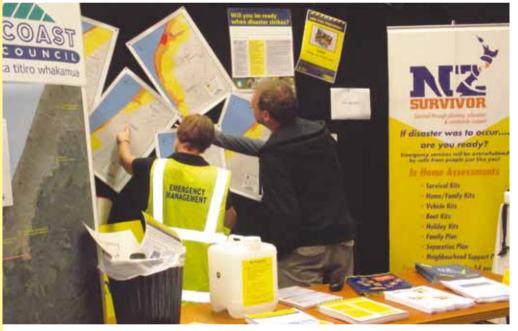

## Our Community

Help celebrate these vital emergency and community services on a fun day out on the 25th of February. Find out exactly what goes on behind the scenes of these amazing organisations and meet some of the people who keep Kapiti safe.

The Expo includes many stalls from a wide range of emergency and community service organisations, plus food and crafts.